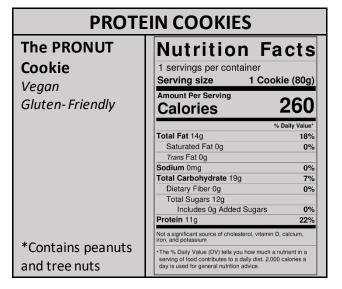

| The PRONUT                        | <b>Nutrition Facts</b>                                                                                                                                                   | Pumpkin         | <b>Nutrition Facts</b>                                                                                                                                                   |
|-----------------------------------|--------------------------------------------------------------------------------------------------------------------------------------------------------------------------|-----------------|--------------------------------------------------------------------------------------------------------------------------------------------------------------------------|
| Gluten-Friendly                   | varied (1) servings per container  Serving size 1 Donut (85g)                                                                                                            | Spice           | 1 servings per container Serving size 1 Donut (77g)                                                                                                                      |
|                                   | Amount Per Serving                                                                                                                                                       | Gluten-Friendly | Amount Per Serving                                                                                                                                                       |
|                                   | Calories 230                                                                                                                                                             | Keto-Friendly   | Calories 230                                                                                                                                                             |
|                                   | Total Fat 13g 17% Saturated Fat 0g 0%                                                                                                                                    |                 | Total Fat 16g         21%           Saturated Fat 0g         0%                                                                                                          |
|                                   | Trans Fat 0g Sodium 0mg 0%                                                                                                                                               |                 | Trans Fat 0g Sodium 0mg 0%                                                                                                                                               |
|                                   | Total Carbohydrate 18g                                                                                                                                                   |                 | Total Carbohydrate 6g                                                                                                                                                    |
|                                   | Includes 0g Added Sugars 0% Protein 15g 30%                                                                                                                              |                 | Includes 0g Added Sugars 0% Protein 14g 28%                                                                                                                              |
| ************                      | Not a significant source of cholesterol, vitamin D, calcium, iron, and potassium                                                                                         |                 | Not a significant source of cholesterol, vitamin D, calcium, iron, and potassium                                                                                         |
| *Contains dairy, peanuts and tree | *The % Daily Value (DV) tells you how much a nutrient in a<br>serving of food contributes to a daily diet. 2,000 calories a<br>day is used for general nutrition advice. | *Contains dairy | *The % Daily Value (DV) tells you how much a nutrient in a<br>serving of food contributes to a daily diet. 2,000 calories a<br>day is used for general nutrition advice. |
| nuts                              |                                                                                                                                                                          | and tree nuts   |                                                                                                                                                                          |
| Red Velvet                        | <b>Nutrition Facts</b>                                                                                                                                                   | Strawberries    | <b>Nutrition Facts</b>                                                                                                                                                   |
| Gluten-Friendly                   | 1 servings per container Serving size 1 Donut (73g)                                                                                                                      | & Cream         | 1 servings per container Serving size 1 Donut (76g)                                                                                                                      |
|                                   | Amount Per Serving                                                                                                                                                       | Gluten-Friendly | Amount Per Serving                                                                                                                                                       |
|                                   | Calories 210                                                                                                                                                             |                 | Calories 210                                                                                                                                                             |
|                                   | Total Fat 12g 15% Saturated Fat 0g 0%                                                                                                                                    |                 | Total Fat 14g 18% Saturated Fat 0g 0%                                                                                                                                    |
|                                   | Trans Fat 0g Sodium 0mg 0%                                                                                                                                               |                 | Trans Fat 0g Sodium 0mg 0%                                                                                                                                               |
|                                   | Total Carbohydrate 14g 5% Dietary Fiber 0g 0% Tatal Supera 27                                                                                                            |                 | Total Carbohydrate 8g 3% Dietary Fiber 0g 0%                                                                                                                             |
|                                   | Total Sugars 3g Includes 0g Added Sugars 0% Protein 10g 20%                                                                                                              |                 | Total Sugars 3g Includes 0g Added Sugars 0% Protein 12g 24%                                                                                                              |
|                                   | Not a significant source of cholesterol, vitamin D, calcium, iron, and potassium                                                                                         |                 | Not a significant source of cholesterol, vitamin D, calcium, iron, and potassium                                                                                         |
| *Contains dairy and tree nuts     | *The % Daily Value (DV) tells you how much a nutrient in a serving of food contributes to a daily diet. 2,000 calories a day is used for general nutrition advice.       | *Contains dairy | *The % Daily Value (DV) tells you how much a nutrient in a serving of food contributes to a daily diet. 2,000 calories a day is used for general nutrition advice.       |
|                                   |                                                                                                                                                                          | and tree nuts   |                                                                                                                                                                          |
| Ube                               | Nutrition Facts                                                                                                                                                          | Vanilla         | Nutrition Facts                                                                                                                                                          |
| Pistachio                         | 1 servings per container Serving size 1 Donut (77g)                                                                                                                      | Glaze           | 1 servings per container Serving size 1 Donut (72g)                                                                                                                      |
| Gluten-Friendly                   | Amount Per Serving Calories 210                                                                                                                                          | Gluten-Friendly | Amount Per Serving Calories 190                                                                                                                                          |
| Keto-Friendly                     | % Daily Value*                                                                                                                                                           |                 | % Daily Value*                                                                                                                                                           |
|                                   | Total Fat 8g                                                                                                                                                             |                 | Total Fat 8g                                                                                                                                                             |
|                                   | Sodium 0mg 0% Total Carbohydrate 4g 1%                                                                                                                                   |                 | Sodium 0mg 0% Total Carbohydrate 15g 5%                                                                                                                                  |
|                                   | Dietary Fiber 0g 0% Total Sugars 3g                                                                                                                                      |                 | Dietary Fiber 0g 0% Total Sugars 8g                                                                                                                                      |
|                                   | Includes 0g Added Sugars 0% Protein 12g 24%                                                                                                                              |                 | Includes 0g Added Sugars 0% Protein 10g 20%                                                                                                                              |
|                                   | Not a significant source of cholesterol, vitamin D, calcium, iron, and potassium                                                                                         |                 | Not a significant source of cholesterol, vitamin D, calcium, iron, and potassium                                                                                         |
| *Contains dairy and               | *The % Daily Value (DV) tells you how much a nutrient in a serving of food contributes to a daily diet. 2,000 calories a day is used for general nutrition advice.       | *Contains dairy | *The % Daily Value (DV) tells you how much a nutrient in a serving of food contributes to a daily diet. 2,000 calories a day is used for general nutrition advice.       |
| tree nuts                         |                                                                                                                                                                          | and tree nuts   |                                                                                                                                                                          |