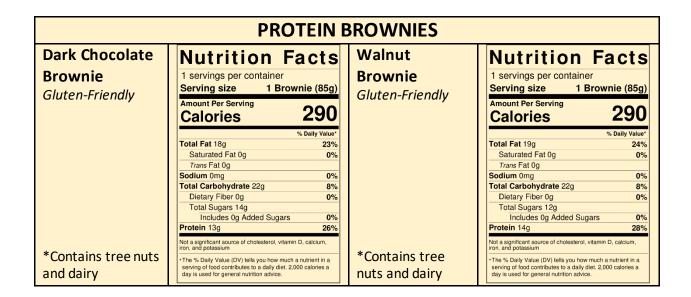

| PROTEIN MUFFINS                        |                                                                                                                                                                                                                                                                                                                                                                             |                               |                                                                                                                                                                                         |
|----------------------------------------|-----------------------------------------------------------------------------------------------------------------------------------------------------------------------------------------------------------------------------------------------------------------------------------------------------------------------------------------------------------------------------|-------------------------------|-----------------------------------------------------------------------------------------------------------------------------------------------------------------------------------------|
| Apple Cinnamon Crumble Gluten-Friendly | Nutrition Facts  1 servings per container Serving size 1 Muffin (80g)  Amount Per Serving Calories 260  **Daily Value* Total Fat 16g 21% Saturated Fat 0g 0% Trans Fat 0g Sodium 0mg 0% Total Carbohydrate 18g 7% Dietary Fiber 0g 0% Total Sugars 8g Includes 0g Added Sugars 0% Protein 16g 32% Not a significant source of cholesterol, vitamin D, calcium,              | Blueberry Gluten-Friendly     | Nutrition Facts                                                                                                                                                                         |
| *Contains dairy and tree nuts          | iron, and potassium  The % Daily Value (DV) tells you how much a nutrient in a serving of tood contributes to a daily diet. 2,000 calories a day is used for general nutrition advice.                                                                                                                                                                                      | *Contains dairy and tree nuts | iron, and potassium  -The % Daily Value (DV) tells you how much a nutrient in a serving of food contributes to a daily diet. 2,000 calories a day is used for general nutrition advice. |
| Double Dark Chocolate Gluten-Friendly  | Nutrition Facts  1 servings per container  Serving size 1 Muffin (80g)  Amount Per Serving  Calories 270  **Daily Value*  Total Fat 18g 23%  Saturated Fat 0g 0%  Trans Fat 0g  Sodium 0mg 0%  Total Carbohydrate 20g 7%  Dietary Fiber 0g 0%  Total Sugars 10g  Includes 0g Added Sugars 0%  Protein 18g 36%  Not a significant source of cholesterol, vitamin D, calcium, |                               |                                                                                                                                                                                         |
| *Contains dairy and tree nuts          | iron, and potassium  The % Daily Value (DV) tells you how much a nutrient in a serving of food contributes to a daily diet. 2,000 calories a day is used for general nutrition advice.                                                                                                                                                                                      |                               |                                                                                                                                                                                         |