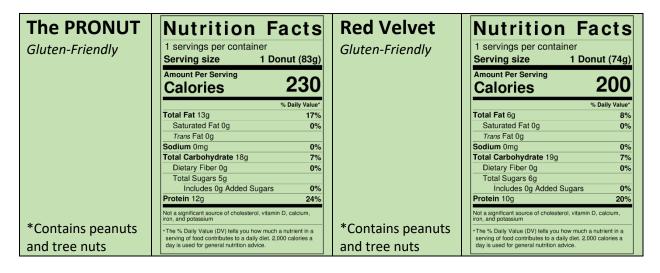

| *Contains dairy,<br>peanuts and tree<br>nuts                                  |                                                                                                                                                                                                                                                                                                                                                                                                                                                                                                                                                                                                                                                                                                                                                                   | *Contains dairy,<br>peanuts and tree<br>nuts                                             |                                                                                                                                                                                                                                                                                                                                                                                                                                                                                                                                                                                                                                                                                                                                                                   |
|-------------------------------------------------------------------------------|-------------------------------------------------------------------------------------------------------------------------------------------------------------------------------------------------------------------------------------------------------------------------------------------------------------------------------------------------------------------------------------------------------------------------------------------------------------------------------------------------------------------------------------------------------------------------------------------------------------------------------------------------------------------------------------------------------------------------------------------------------------------|------------------------------------------------------------------------------------------|-------------------------------------------------------------------------------------------------------------------------------------------------------------------------------------------------------------------------------------------------------------------------------------------------------------------------------------------------------------------------------------------------------------------------------------------------------------------------------------------------------------------------------------------------------------------------------------------------------------------------------------------------------------------------------------------------------------------------------------------------------------------|
| The PRONUT<br>Gluten-Friendly<br>*Contains dairy,<br>peanuts and tree<br>nuts | Nutrition Facts           varied (1) servings per container           Serving size         1 Donut (85g)           Amount Per Serving         2300           Calories         2300           % Daily Value*           Total Fat 13g         17%           Saturated Fat 0g         0%           Total Carbohydrate 18g         7%           Dietary Fiber 0g         0%           Total Sugars 5g         Includes 0g Added Sugars         0%           Protein 15g         30%           Not a significant source of cholesterol, vitamin D, calcium,         •           •The % Daily Value to a daily diet. 2000 calories a daily diet. 2000 calories a daily diet. 2000 calories a daily diet.                                                                | Pumpkin<br>Spice<br>Gluten-Friendly<br>Keto-Friendly<br>*Contains dairy<br>and tree nuts | Nutrition Facts         1 servings per container         Serving size       1 Donut (77g)         Amount Per Serving       2300         Amount Per Serving       2300         Saturated Fat 0g       % Daily Value*         Total Fat 16g       21%         Saturated Fat 0g       0%         Total Carbohydrate 6g       2%         Dietary Fiber 0g       0%         Total Sugars 2g       Includes 0g Added Sugars         Includes 0g Added Sugars       0%         Protein 14g       28%         Not a significant source of cholesterol, vitamin D, calcium, fron, and potassium         "Tom % Daily Value (DV) tells you how much a nutrient in a serving of food contributes to a daily diet. 2,000 calories a day is used for general nutrition advice. |
| Red Velvet<br>Gluten-Friendly<br>*Contains dairy and<br>tree nuts             | Nutrition Facts           1 servings per container           Serving size         1 Donut (73g)           Amount Per Serving         210           Calories         210           % Daily Value*         % Daily Value*           Total Fat 12g         15%           Saturated Fat 0g         0%           Total Carbohydrate 14g         5%           Dietary Fiber 0g         0%           Total Sugars 3g         Includes 0g Added Sugars         0%           Protein 10g         20%           Not a significant source of cholesterol, vitamin D, calcium, fron, and potassium         -The % Daily Value (DV) tells you how much a nutrient in a serving of food contributes to a daily diet. 2,000 calories a day is used for general nutrition advice. | Strawberries<br>& Cream<br>Gluten-Friendly<br>*Contains dairy<br>and tree nuts           | Nutrition Facts           1 servings per container           Serving size         1 Donut (76g)           Amount Per Serving         210           Calories         210           % Daily Value         % Daily Value           Total Fat 14g         18%           Saturated Fat 0g         0%           Total Carbohydrate 8g         3%           Dietary Fiber 0g         0%           Total Sugars 3g         Includes 0g Added Sugars         0%           Protein 12g         24%           Not a significant source of cholesterol, vitamin D, calcium, iron, and polasaism         *The % Daily Value (DV) tells you how much a nutrient in a serving of food contributes to a daily diet. 2,000 calories a day is used for general nutrition advice.    |