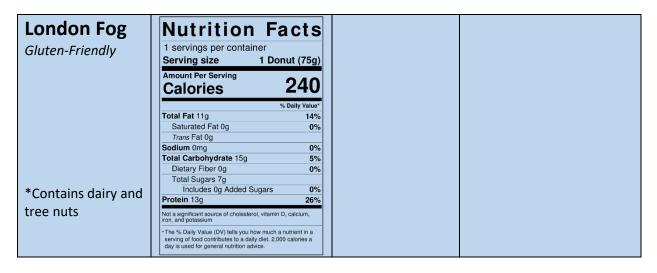

| ramuntion advice.                                                                   |





|                                            | VEGAN F                                                                                                                                                                                                                                                                                                                                                                                                                                                                          | PRONUTS                              |