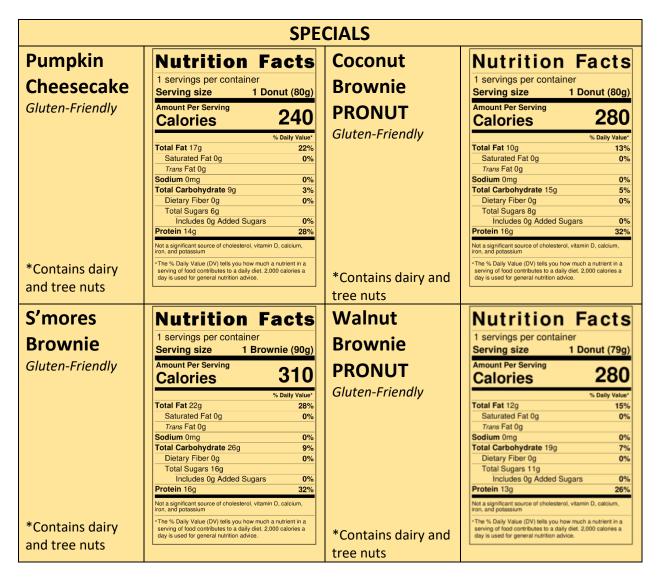

| CLASSIC PRONUTS                                                                                      |