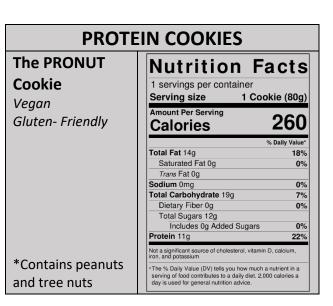

des 0g Added Sugars                                                                                                                      | 0%        |  |
|                                  | Protein 24g                                                                                                                                                      | 48%       |  |
| *•• • • •                        | Not a significant source of cholesterol, vitamin D, calciur<br>iron, and potassium                                                                               | m,        |  |
| *Contains tree nuts<br>and dairy | *The % Daily Value (DV) tells you how much a nutrient<br>serving of food contributes to a daily diet. 2,000 calorie<br>day is used for general nutrition advice. |           |  |



| PROTEIN MUFFINS |                                                                                     |                     |                                                                                  |  |
|-----------------|-------------------------------------------------------------------------------------|---------------------|----------------------------------------------------------------------------------|--|
| Apple           | <b>Nutrition Facts</b>                                                              | Blueberry           | <b>Nutrition Facts</b>                                                           |  |
| Cinnamon        | 1 servings per container<br>Serving size 1 Muffin (80g)                             | Gluten-Friendly     | 1 servings per container<br>